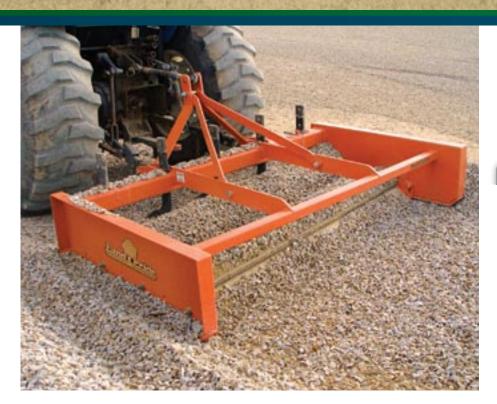

The **Grading Scraper** is ideal for renovating gravel driveways and roads, leveling construction and turf sites, and cleaning barns and chicken coups.

## **GS15 SERIES**

Available in:

25 - 50 HP — 48" 60" 72"

- Cat 1 Hitch, Quick Hitch Compatible
- 14-5/8" Side Panel Height
- 3/16" Side Panel Thickness
- Heavy Wall Tubing Construction
- Skid Shoes: Replaceable
- 5 ea. Heat treated Scarifier Shanks 4 position, dimpled on hardened tips
- High Carbon, Heat Treated Cutting Edges, Reversible & Replaceable